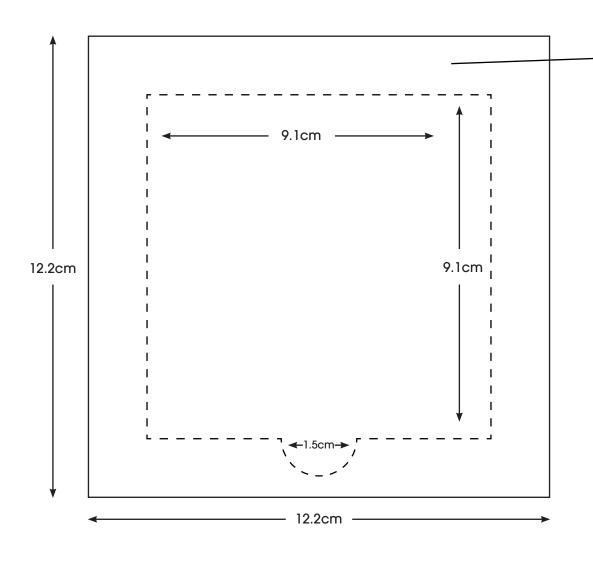

#### board thickness: 3mm

- 100lb Dull Coated Text (150 GSM) paper, Printed Pantone 311C THEN Film laminated with Soft Touch Laminate



#### board thickness: 3mm

 100lb Dull Coated Text (150 GSM) paper, Printed Pantone 311C THEN Film laminated with Soft Touch Laminate

## **BOX - INTERIOR CONSTRUCTION**







## **DETAILED SPECS - OUTSIDE WRAP**



#### What is the material spec for this insert?





### **Tray Material**

- 100lb dull text (150 GSM) printed with soft touch laminate then lined on 60pt white board
- mounted to bottom of tray

# **DETAILED SPECS - BOOKLET (3 panel accordion fold)**





### **Lid Tray Material**

- Built into lid 60pt white board
- 100lb dull text (150 GSM) printed with soft touch laminate then lined on 60pt white board