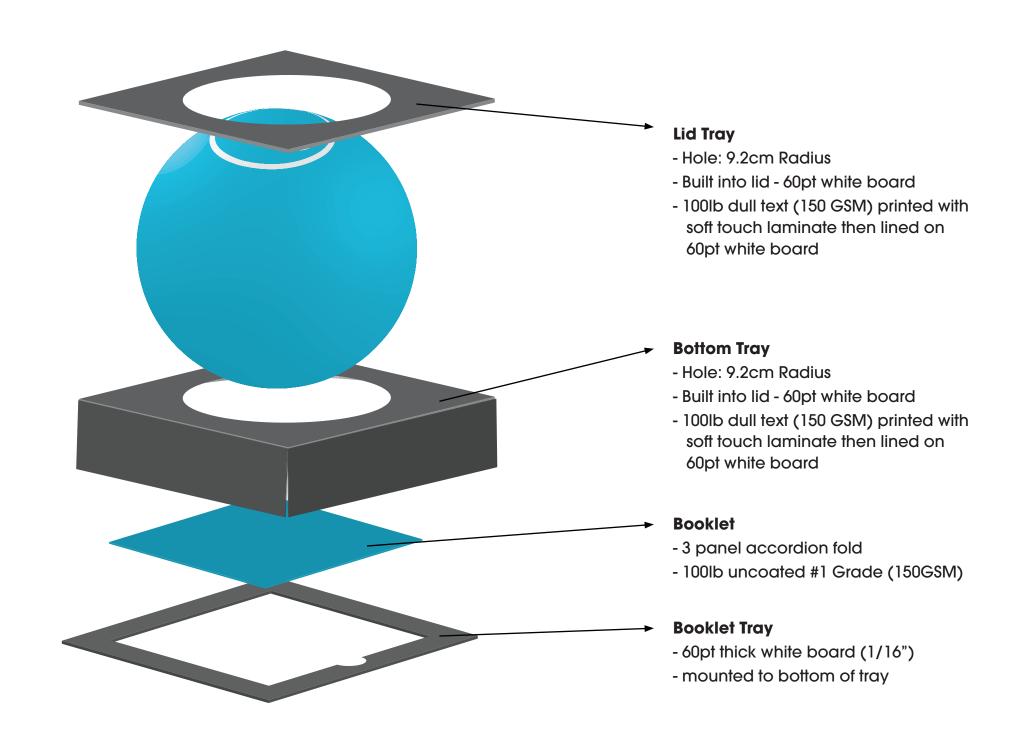

## **BOX - INTERIOR CONSTRUCTION**

### **Tray Material**

- 100lb dull text (150 GSM) printed with soft touch laminate then lined on 60pt white board
- mounted to bottom of tray

# **DETAILED SPECS - BOOKLET (3 panel accordion fold)**

### **Lid Tray Material**

- Built into lid 60pt white board
- 100lb dull text (150 GSM) printed with soft touch laminate then lined on 60pt white board