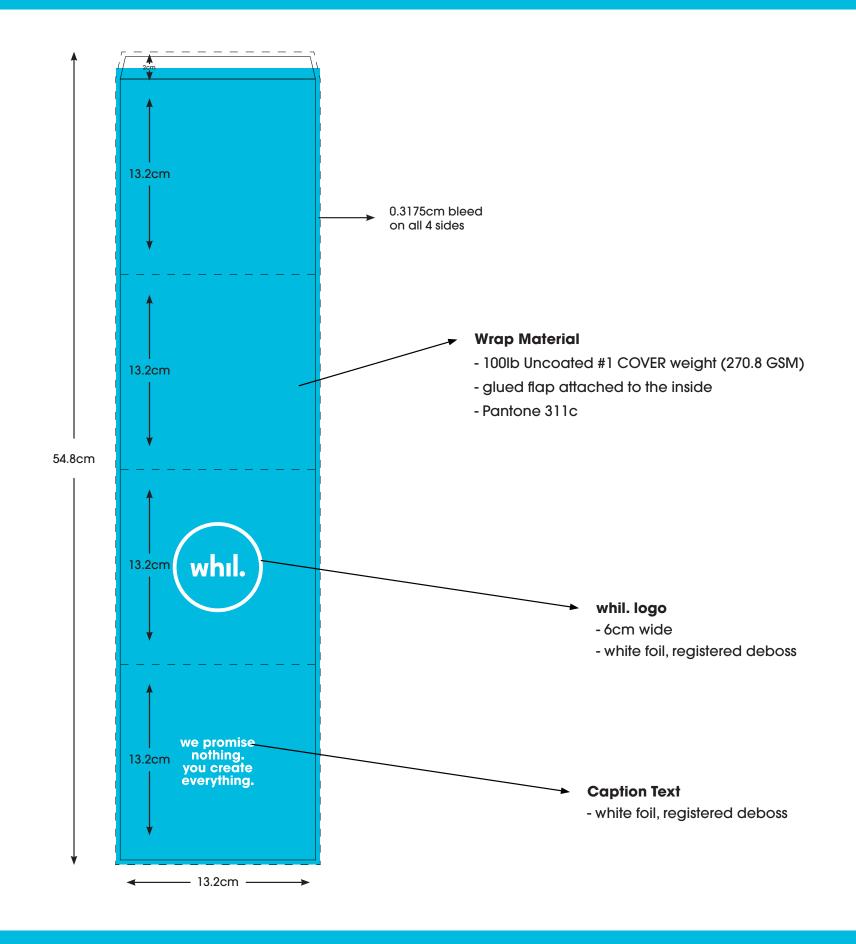

#### board thickness: 3mm

- 100lb Dull Coated Text (150 GSM) paper, Printed Pantone 311C THEN Film laminated with Soft Touch Laminate



#### board thickness: 3mm

 100lb Dull Coated Text (150 GSM) paper, Printed Pantone 311C THEN Film laminated with Soft Touch Laminate

## **BOX - INTERIOR CONSTRUCTION**







## **DETAILED SPECS - OUTSIDE WRAP**



#### What is the material spec for this insert?





### **Tray Material**

- 100lb dull text (150 GSM) printed with soft touch laminate then lined on 60pt white board
- mounted to bottom of tray

# **DETAILED SPECS - BOOKLET (3 panel accordion fold)**





### **Lid Tray Material**

- Built into lid 60pt white board
- 100lb dull text (150 GSM) printed with soft touch laminate then lined on 60pt white board