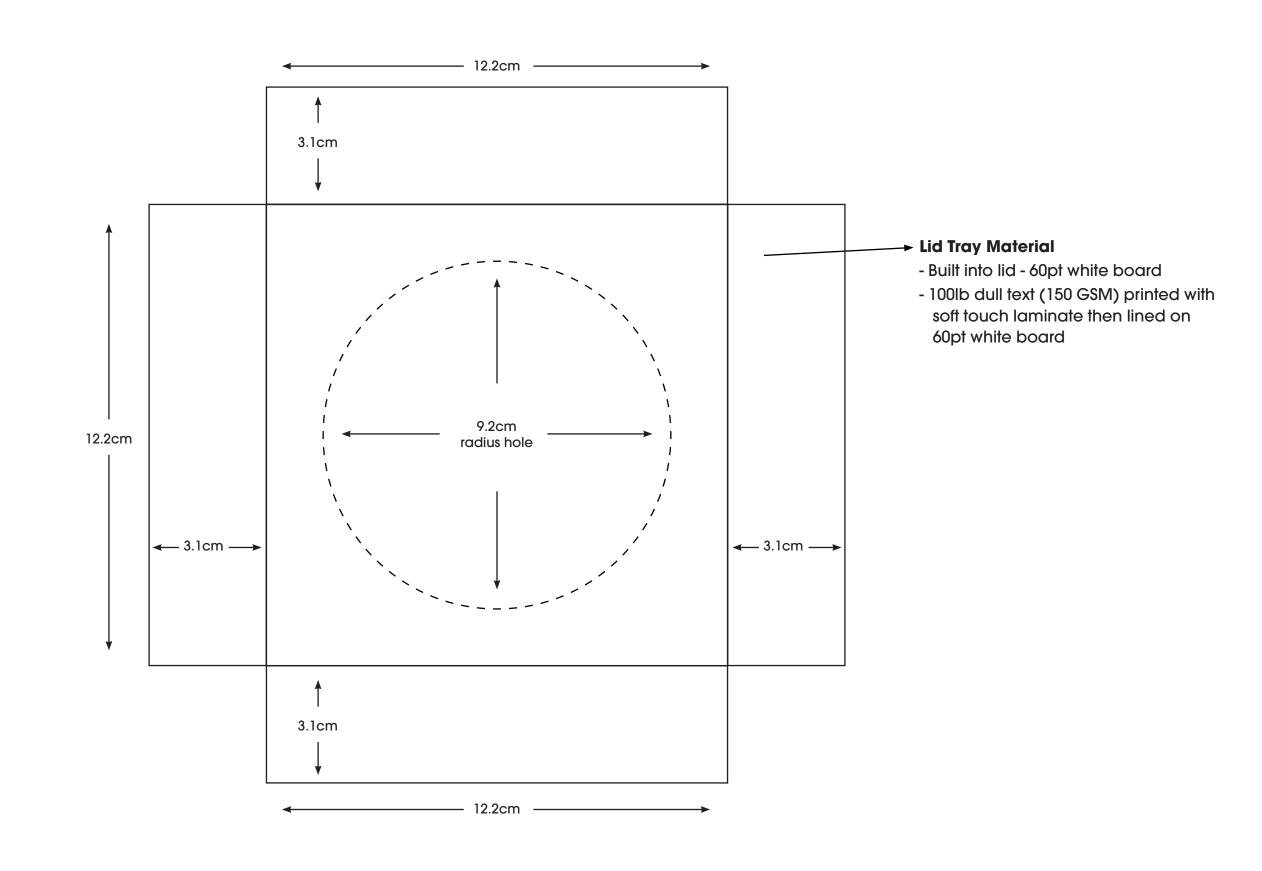

### **Lid Tray Material**

- Built into lid 60pt white board
- 100lb dull text (150 GSM) printed with soft touch laminate then lined on 60pt white board