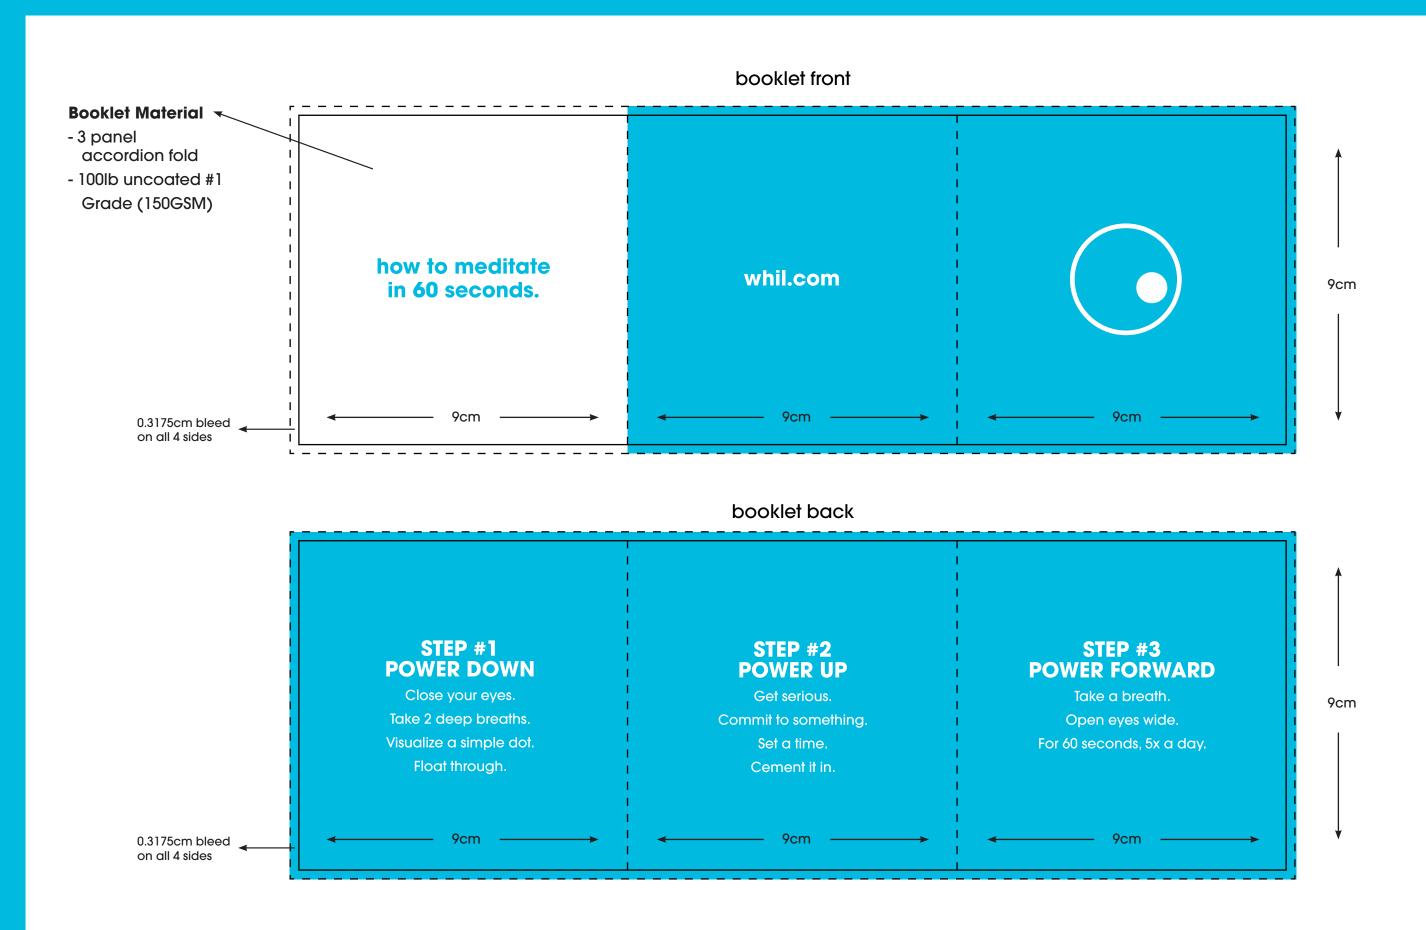

#### board thickness: 3mm

- 100lb Dull Coated Text (150 GSM) paper, Printed Pantone 311C THEN Film laminated with Soft Touch Laminate



#### board thickness: 3mm

 100lb Dull Coated Text (150 GSM) paper, Printed Pantone 311C THEN Film laminated with Soft Touch Laminate

## **BOX - INTERIOR CONSTRUCTION**







## **DETAILED SPECS - OUTSIDE WRAP**



#### What is the material spec for this insert?





### **Tray Material**

- 100lb dull text (150 GSM) printed with soft touch laminate then lined on 60pt white board
- mounted to bottom of tray

# **DETAILED SPECS - BOOKLET (3 panel accordion fold)**





### **Lid Tray Material**

- Built into lid 60pt white board
- 100lb dull text (150 GSM) printed with soft touch laminate then lined on 60pt white board