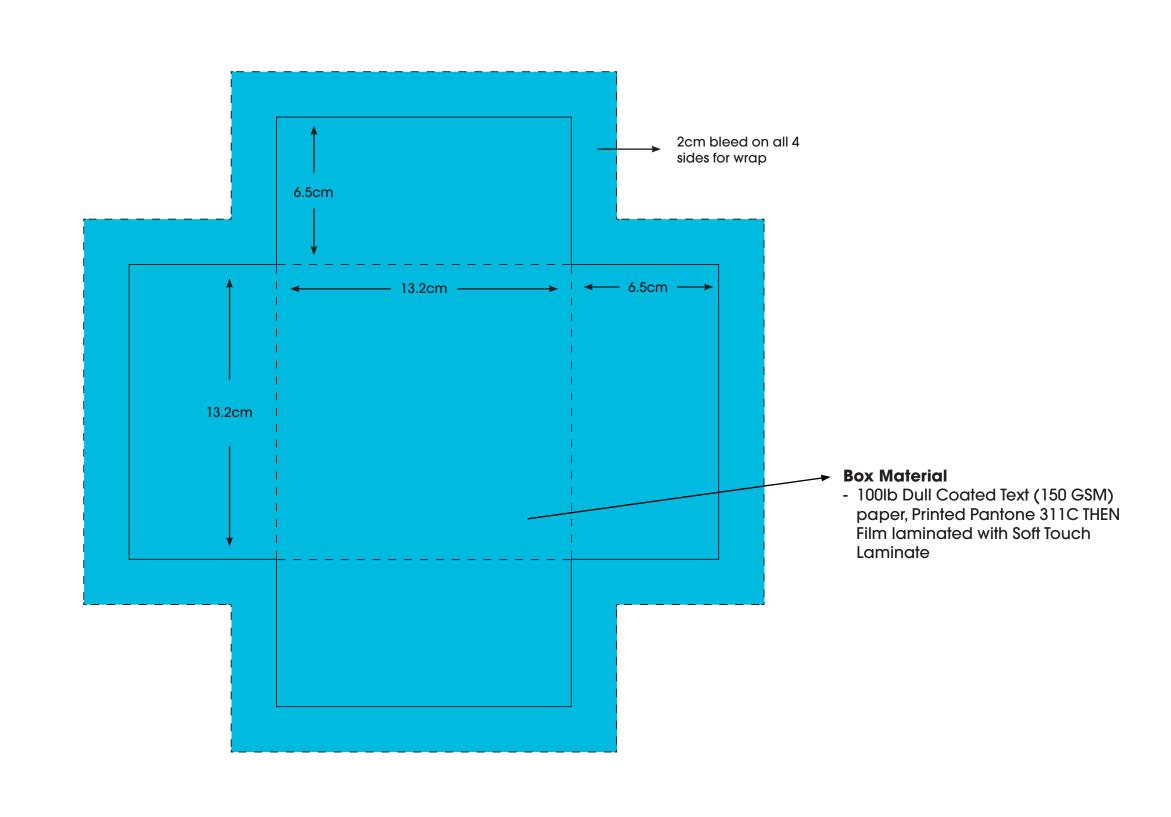

#### board thickness: 3mm

- 100lb Dull Coated Text (150 GSM) paper, Printed Pantone 311C THEN Film laminated with Soft Touch Laminate

#### board thickness: 3mm

 100lb Dull Coated Text (150 GSM) paper, Printed Pantone 311C THEN Film laminated with Soft Touch Laminate