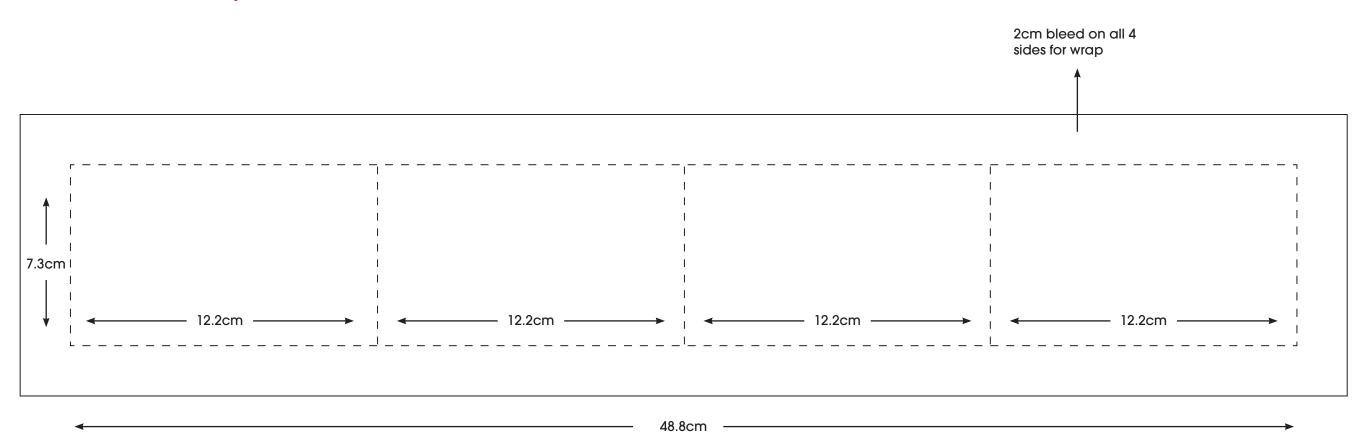

#### board thickness: 3mm

- 100lb Dull Coated Text (150 GSM) paper, Printed Pantone 311C THEN Film laminated with Soft Touch Laminate



#### board thickness: 3mm

 100lb Dull Coated Text (150 GSM) paper, Printed Pantone 311C THEN Film laminated with Soft Touch Laminate

## **BOX - INTERIOR CONSTRUCTION**







## **DETAILED SPECS - OUTSIDE WRAP**



#### What is the material spec for this insert?





### **Tray Material**

- 100lb dull text (150 GSM) printed with soft touch laminate then lined on 60pt white board
- mounted to bottom of tray

# **DETAILED SPECS - BOOKLET (3 panel accordion fold)**





### **Lid Tray Material**

- Built into lid 60pt white board
- 100lb dull text (150 GSM) printed with soft touch laminate then lined on 60pt white board