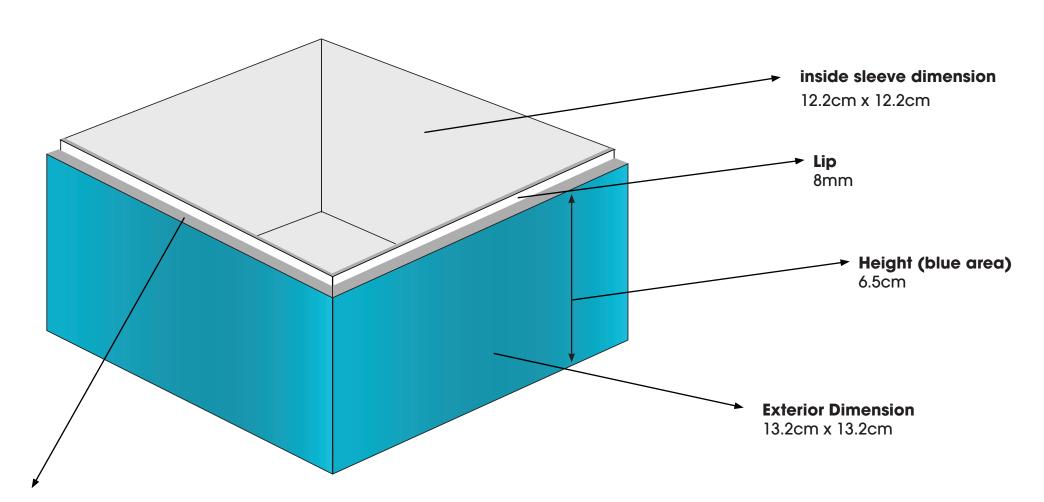

#### board thickness: 3mm

- 100lb Dull Coated Text (150 GSM) paper, Printed Pantone 311C THEN Film laminated with Soft Touch Laminate



#### board thickness: 3mm

 100lb Dull Coated Text (150 GSM) paper, Printed Pantone 311C THEN Film laminated with Soft Touch Laminate

## **BOX - INTERIOR CONSTRUCTION**







## **DETAILED SPECS - OUTSIDE WRAP**



#### What is the material spec for this insert?





### **Tray Material**

- 100lb dull text (150 GSM) printed with soft touch laminate then lined on 60pt white board
- mounted to bottom of tray

# **DETAILED SPECS - BOOKLET (3 panel accordion fold)**





### **Lid Tray Material**

- Built into lid 60pt white board
- 100lb dull text (150 GSM) printed with soft touch laminate then lined on 60pt white board