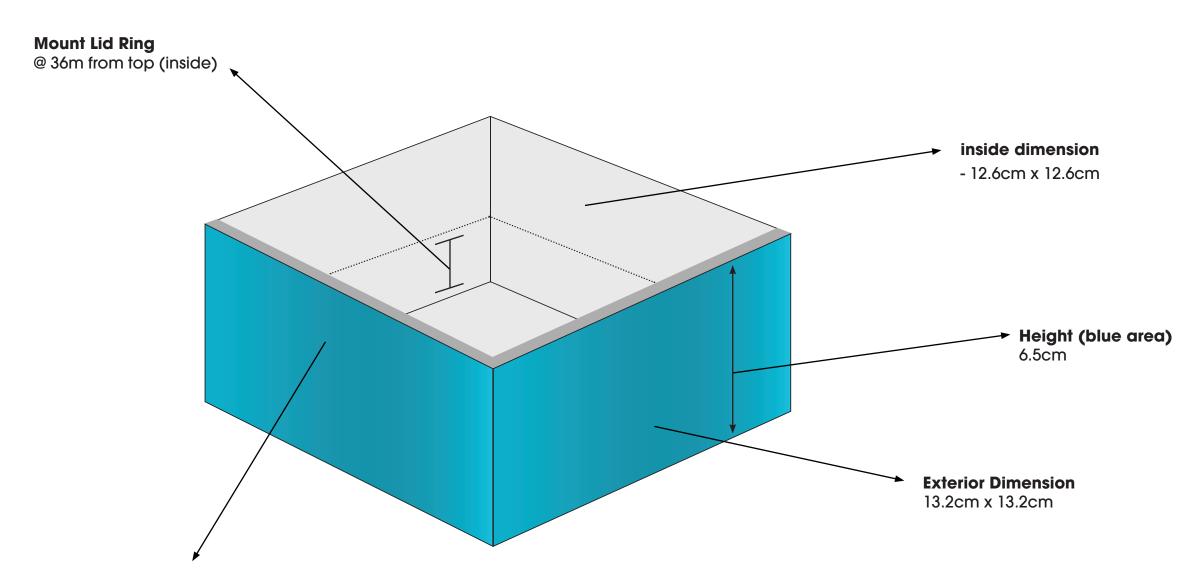

#### board thickness: 3mm

- 100lb Dull Coated Text (150 GSM) paper, Printed Pantone 311C THEN Film laminated with Soft Touch Laminate



#### board thickness: 3mm

 100lb Dull Coated Text (150 GSM) paper, Printed Pantone 311C THEN Film laminated with Soft Touch Laminate

## **BOX - INTERIOR CONSTRUCTION**







## **DETAILED SPECS - OUTSIDE WRAP**



#### What is the material spec for this insert?





### **Tray Material**

- 100lb dull text (150 GSM) printed with soft touch laminate then lined on 60pt white board
- mounted to bottom of tray

# **DETAILED SPECS - BOOKLET (3 panel accordion fold)**





### **Lid Tray Material**

- Built into lid 60pt white board
- 100lb dull text (150 GSM) printed with soft touch laminate then lined on 60pt white board