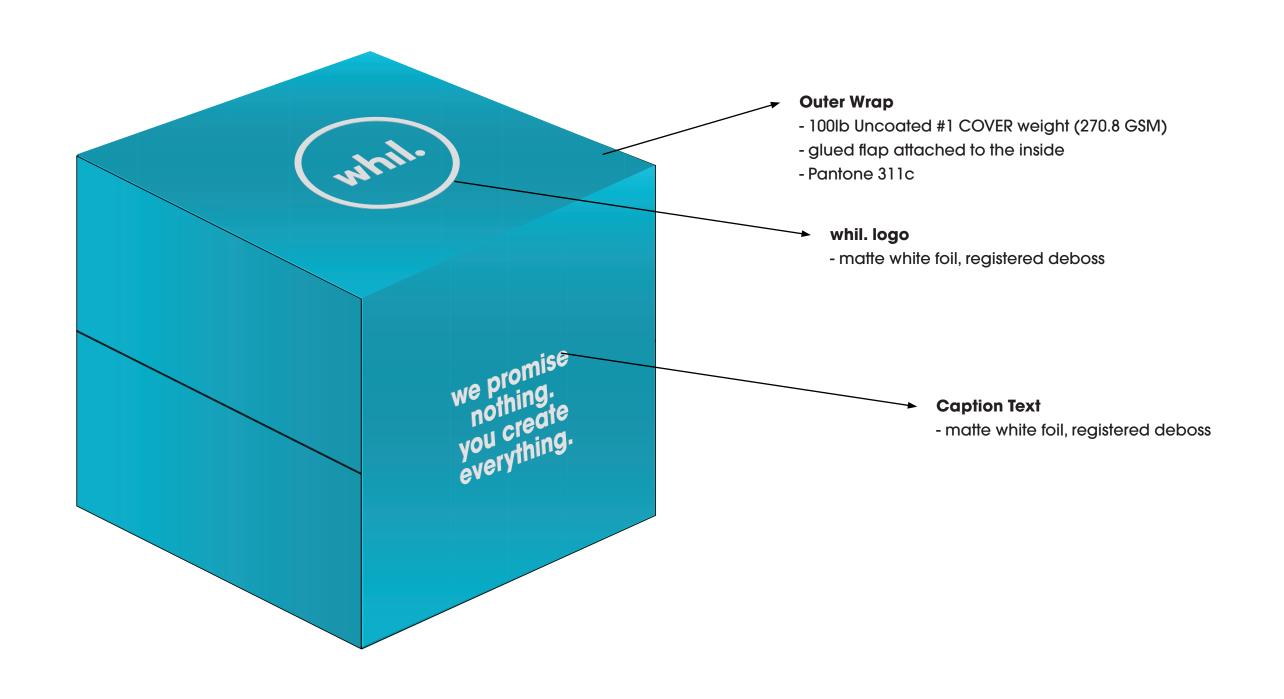

#### board thickness: 3mm

- 100lb Dull Coated Text (150 GSM) paper, Printed Pantone 311C THEN Film laminated with Soft Touch Laminate



#### board thickness: 3mm

 100lb Dull Coated Text (150 GSM) paper, Printed Pantone 311C THEN Film laminated with Soft Touch Laminate

## **BOX - INTERIOR CONSTRUCTION**







## **DETAILED SPECS - OUTSIDE WRAP**



#### What is the material spec for this insert?





### **Tray Material**

- 100lb dull text (150 GSM) printed with soft touch laminate then lined on 60pt white board
- mounted to bottom of tray

# **DETAILED SPECS - BOOKLET (3 panel accordion fold)**





### **Lid Tray Material**

- Built into lid 60pt white board
- 100lb dull text (150 GSM) printed with soft touch laminate then lined on 60pt white board