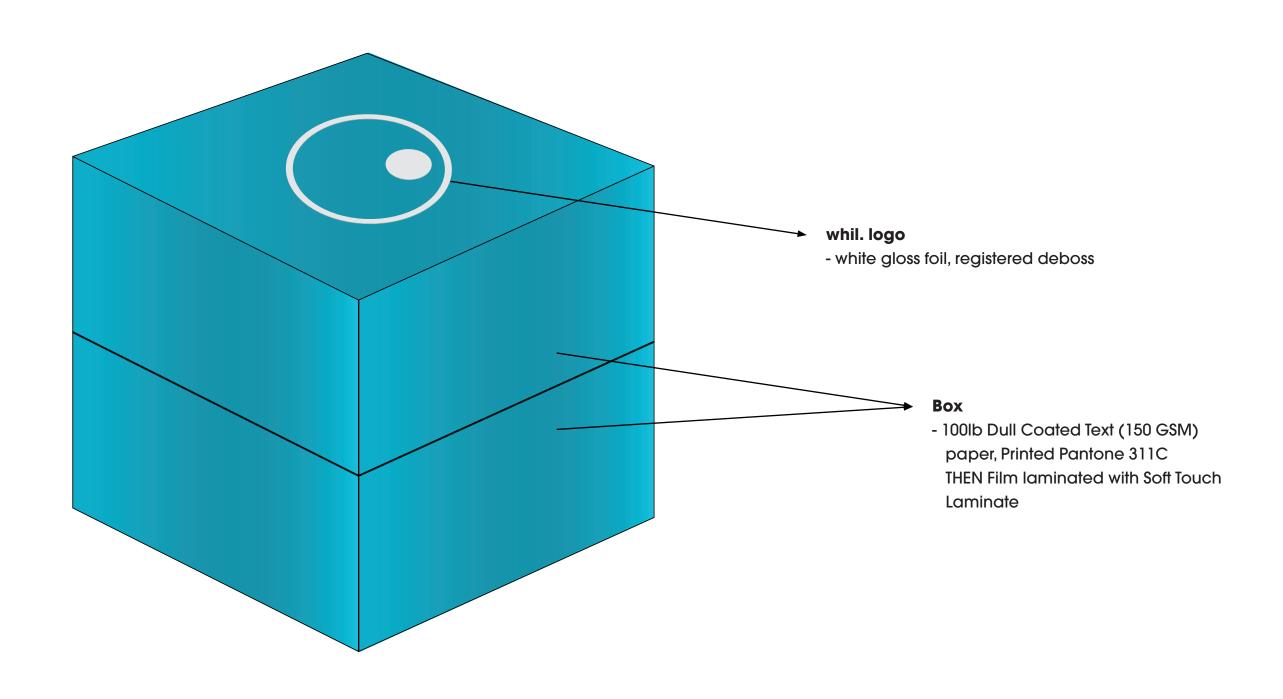

#### board thickness: 3mm

- 100lb Dull Coated Text (150 GSM) paper, Printed Pantone 311C THEN Film laminated with Soft Touch Laminate

#### board thickness: 3mm

 100lb Dull Coated Text (150 GSM) paper, Printed Pantone 311C THEN Film laminated with Soft Touch Laminate