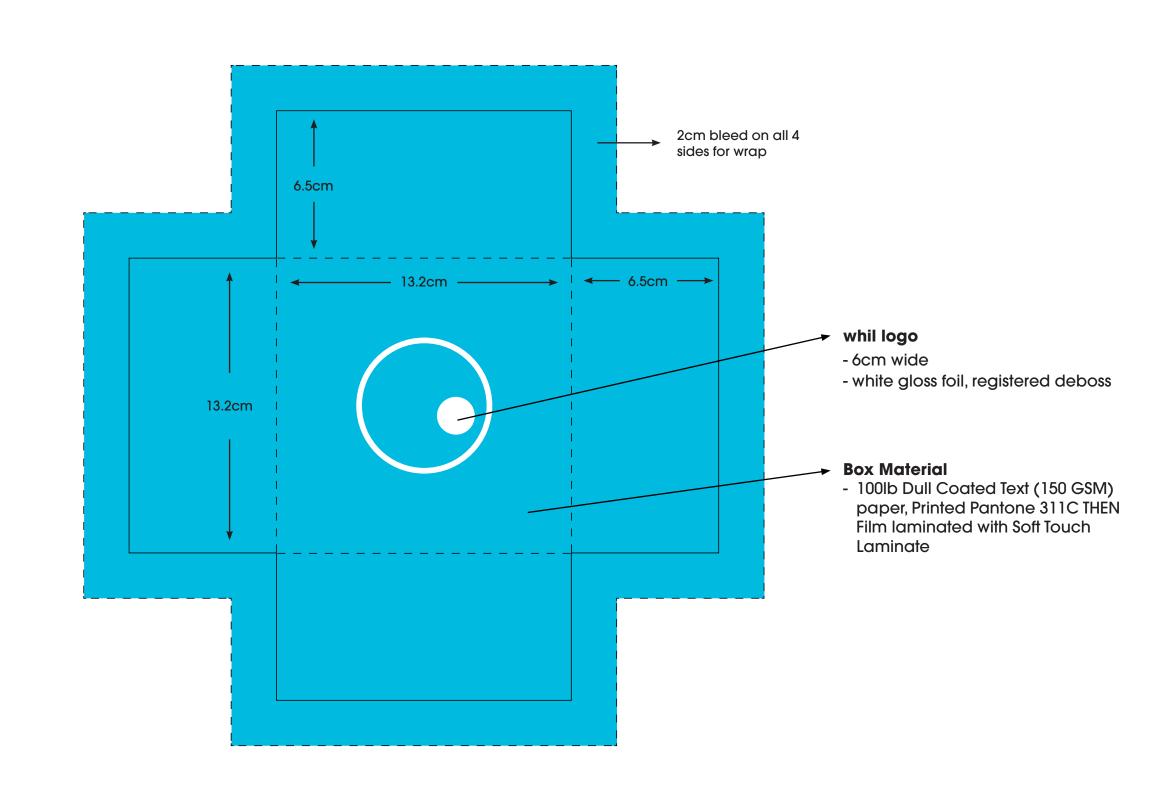

#### board thickness: 3mm

- 100lb Dull Coated Text (150 GSM) paper, Printed Pantone 311C THEN Film laminated with Soft Touch Laminate

#### board thickness: 3mm

 100lb Dull Coated Text (150 GSM) paper, Printed Pantone 311C THEN Film laminated with Soft Touch Laminate